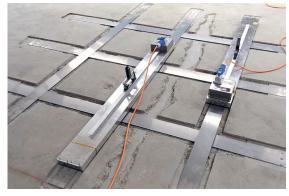

## re-fer product

The memory steel strips re-plate were fixed to the structure with a Hilti end anchorage and heated with re-fer infrared heater re-IR 3000 to activate the prestressing.