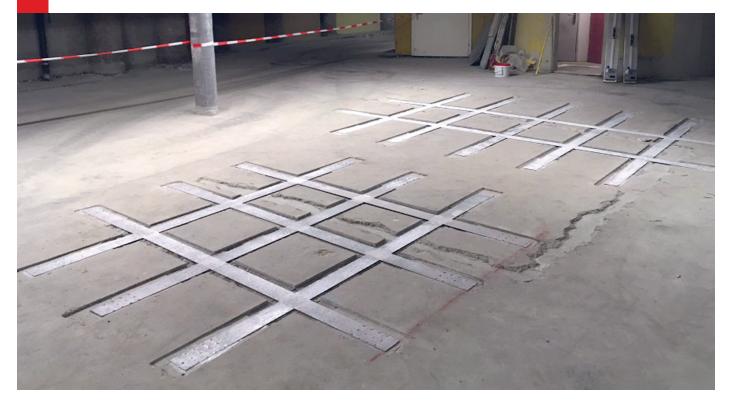

## Project description

As part of a renovation project, new column supports were installed in the basement of the Kasinopark. In order to compensate for the missing upper tensile and punching reinforcement, prestressed memory steel strips were applied to the concrete ceiling on the top side. After activation, they were coated with a primer and embedded in the grouting mortar.

## re-fer product

The memory steel strips re-plate were fixed to the structure with a Hilti end anchorage and heated with re-fer infrared heater re-IR 3000 to activate the prestressing.