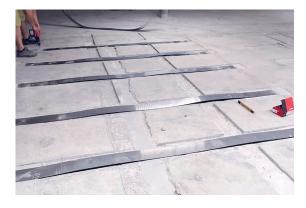

## Project description

As part of a renovation project, new column supports were installed in the basement of the Kasinopark. In order to compensate for the missing upper tensile and punching reinforcement, prestressed memory steel strips were applied to the concrete ceiling on the top side. After activation, they were coated with a primer and embedded in the grouting mortar.

## re-fer product

The memory steel strips re-plate were fixed to the structure with a Hilti end anchorage and heated with re-fer infrared heater re-IR 3000 to activate the prestressing.