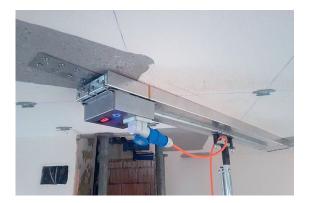

## re-fer product

The memory steel lamina re-plate was fixed to the structure with a Hilti end anchorage and heated with re-fer infrared heater re-IR 3000 to activate the prestressing.

www.re-fer.eu