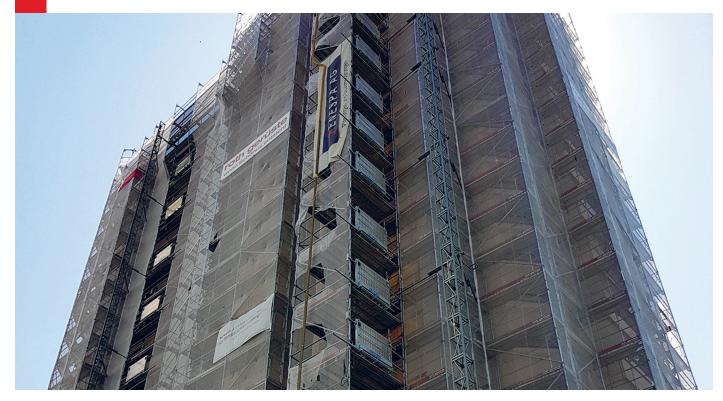

## Project description

As part of a renovation project, new recesses were reinforced over 14 floors. With the pre-stressed re-plate laminae an optimal load redistribution could be achieved in order to meet the requirements of load safety and usability.

## re-fer product

The memory steel lamina re-plate was fixed to the structure with a Hilti end anchorage and heated with re-fer infrared heater re-IR 3000 to activate the prestressing.

www.re-fer.eu