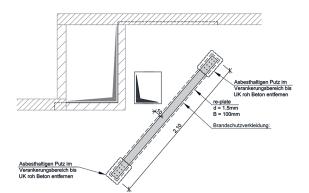

## Project description

As part of a renovation project, new recesses were reinforced over 14 floors. With the pre-stressed re-plate laminae an optimal load redistribution could be achieved in order to meet the requirements of load safety and usability.

## re-fer product

The memory steel lamina re-plate was fixed to the structure with a Hilti end anchorage and heated with re-fer infrared heater re-IR 3000 to activate the prestressing.

www.re-fer.eu