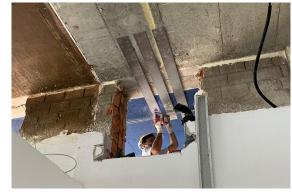

## Description

In the framework of a seismic strengthening re-plates were installed for a monolithic connection between two slab parts. Prior tot he strengthening, the dilatation joint is filled with a cementitious grout. The fast and flexible installation as well as the limited need for space were some oft he reasons for the choice to apply re-plates.

## re-fer Product

In total, approximately 800 re-plates with a length of 1.5 m were installed and activated.