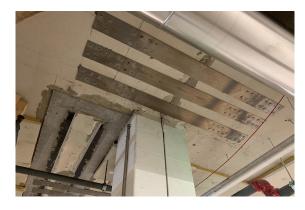

## Description

In the framework of a seismic strengthening re-plates were installed for a monolithic connection between two slab parts. Prior tot he strengthening, the dilatation joint is filled with a cementitious grout. The fast and flexible installation as well as the limited need for space were some oft he reasons for the choice to apply re-plates.

## re-fer Product

In total, approximately 800 re-plates with a length of 1.5 m were installed and activated.