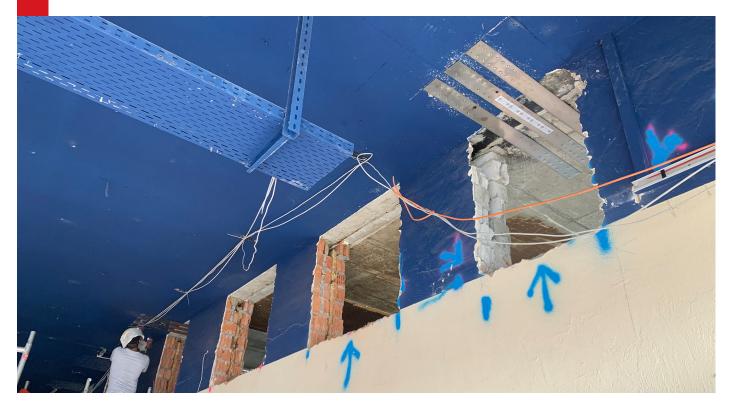

## Description

In the framework of a seismic strengthening re-plates were installed for a monolithic connection between two slab parts. Prior tot he strengthening, the dilatation joint is filled with a cementitious grout. The fast and flexible installation as well as the limited need for space were some oft he reasons for the choice to apply re-plates.

## re-fer Product

In total, approximately 800 re-plates with a length of 1.5 m were installed and activated.